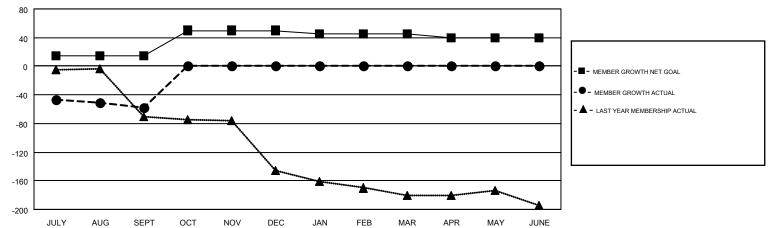

## GMT MONTHLY MEMBERSHIP PROGRESS REPORT

Results as of: 9/30/2018

**LOCATION: ALASKA** 

Multiple District 49

**HOWARD HUDSON** 

GMT CA 1

|               | Club          | s         |               | Members               |                           |                         |                                                    |  |
|---------------|---------------|-----------|---------------|-----------------------|---------------------------|-------------------------|----------------------------------------------------|--|
|               | RESULTS FOR   | 2018-2019 |               | RESULTS FOR 2018-2019 |                           |                         |                                                    |  |
| QUARTER       | NEW CLUB GOAL | NEW CLUBS | DROPPED CLUBS | QUARTER               | MEMBER GROWTH NET<br>GOAL | MEMBER GROWTH<br>ACTUAL | DROPPED<br>MEMBERS ACTUAL<br>(including transfers) |  |
| JULY/AUG/SEPT | 1             | 0         | 0             | JULY/AUG/SEPT         | 15                        | 78                      | 129                                                |  |
| OCT/NOV/DEC   | 2             | 0         | 0             | OCT/NOV/DEC           | 35                        | 0                       | 0                                                  |  |
| JAN/FEB/MAR   | 0             | 0         | 0             | JAN/FEB/MAR           | -5                        | 0                       | 0                                                  |  |
| APR/MAY/JUNE  | 0             | 0         | 0             | APR/MAY/JUNE          | -5                        | 0                       | 0                                                  |  |

## GOALS AND ACTUAL MEMBERS CUMULATIVE

| DROPPED CLUBS: 0  DROPPED MEMBERS |     | 24 CLUBS OF 66 ADDED 1 OR MORE NEW MEMBERS | GENDER DISTRIBUTION           MALE         1,152 (56.03%)           FEMALE         904 (43.97%) |  |     |
|-----------------------------------|-----|--------------------------------------------|-------------------------------------------------------------------------------------------------|--|-----|
| DECEASED                          | 7   | CLICK HERE FOR CUMULATIVE                  | TOTAL FAMILY UNIT MEMBERS                                                                       |  | 517 |
| CLUB CANCELLED 0 OTHER 122        |     | MEMBERSHIP DATA                            | FAMILY MEMBERS PAYING HALF                                                                      |  | 269 |
| TOTAL                             | 129 |                                            | DUES                                                                                            |  |     |