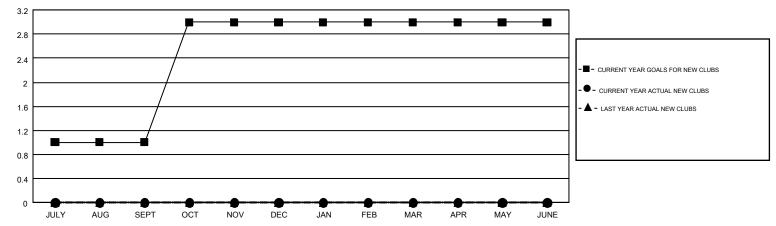

## GMT MONTHLY MEMBERSHIP PROGRESS REPORT

Results as of: 9/30/2018

**LOCATION: ALASKA** 

Multiple District 49

**HOWARD HUDSON** 

GMT CA 1

|               | Club          | s         |               | Members               |                           |                         |                                                    |  |
|---------------|---------------|-----------|---------------|-----------------------|---------------------------|-------------------------|----------------------------------------------------|--|
|               | RESULTS FOR   | 2018-2019 |               | RESULTS FOR 2018-2019 |                           |                         |                                                    |  |
| QUARTER       | NEW CLUB GOAL | NEW CLUBS | DROPPED CLUBS | QUARTER               | MEMBER GROWTH NET<br>GOAL | MEMBER GROWTH<br>ACTUAL | DROPPED<br>MEMBERS ACTUAL<br>(including transfers) |  |
| JULY/AUG/SEPT | 1             | 0         | 0             | JULY/AUG/SEPT         | 15                        | 78                      | 129                                                |  |
| OCT/NOV/DEC   | 2             | 0         | 0             | OCT/NOV/DEC           | 35                        | 0                       | 0                                                  |  |
| JAN/FEB/MAR   | 0             | 0         | 0             | JAN/FEB/MAR           | -5                        | 0                       | 0                                                  |  |
| APR/MAY/JUNE  | 0             | 0         | 0             | APR/MAY/JUNE          | -5                        | 0                       | 0                                                  |  |

## GOALS AND ACTUAL NEW CLUBS CUMULATIVE